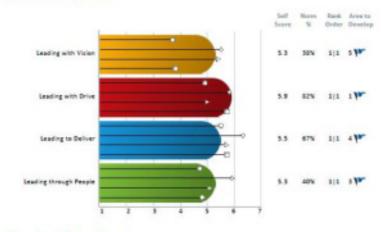

#### Your Domains Overview

The following chart displays how you scored at the domain level.

#### Leading with Vision

 Leading with Vision is evident in fatureorientiated leaders who are always connected to the larger patient, traplication and mission. They often make good strategy thinkers. Leaders with a lot of energy in these qualities can be very characteristic will be visionary. This makes them motivational and engaging, always ready to pak up and characteristic.

#### Leading with Drive

 Leading with Drive is evident in leaders who finds are proving things forward and making things hoppen with force of will. Iteochers on personal drive, influencing others, delegating effectively and pushing the team to excel.
 Leaders with a lot of energy in these qualities are very determined and convincing. They are good at communicating in a clear and direct taching.

#### Leading to Deliver

 Leading to Define requires a focus on commitments made and how to achieve them on time, in heigh gradity and winthin bodys. If focuses on self elselptine, attention to detail and accountability. Dealing to Deleve is crucial for consistent and reliable completion of projects. Through a focus on solid planning and discipline these leaders schedule,

#### Leading through People

6

Leading through People involves empowering others to deliver than the seen in leaders who are themselves team players and also a differtion team's strength with on inhereently collishootine approach. It contreston open communication, interpressional anders standing and a coaching style. By patting them focus on 't these qualities leaders can build report and create strong teams.