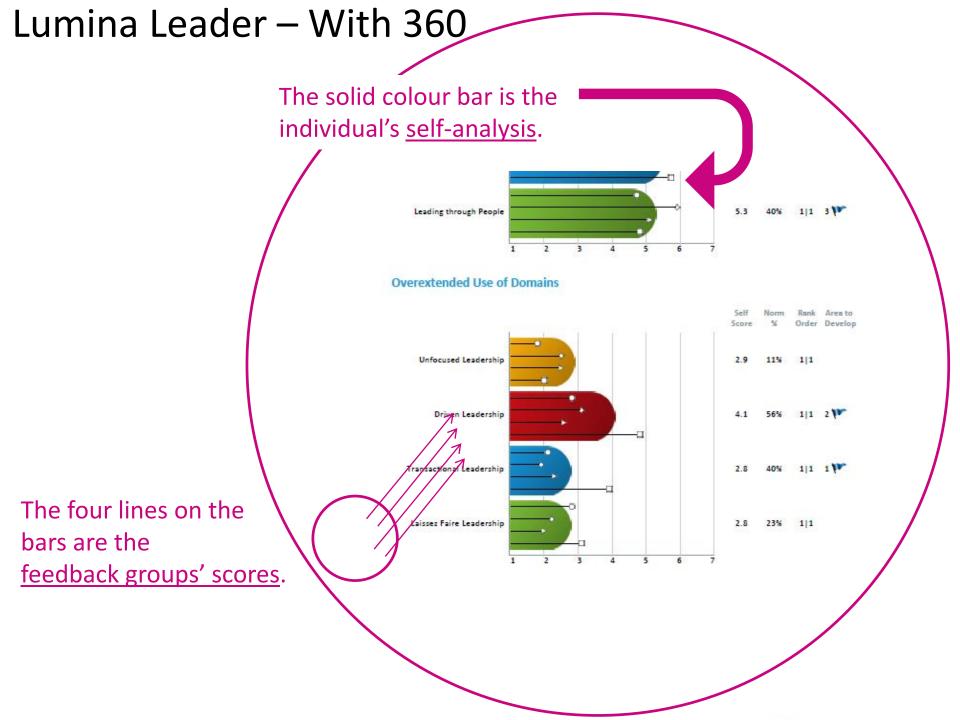

eavily influenced by Leading with Drive as that is your highest domain score. The motivator behind your leadership is "Power"

#### More on your leadership qualities:

- Your purposeful reasoning and clear rationale mean that your views always come out on top when it matters most.
- You strive for perfection in all your projects and encourage others to do the same.
   Your penchant for pushing the boundaries gives your organisation a lead in your industry.
- You possess a powerful will and desire to succeed that helps others endure times
  of difficulty and instil them with belief to overcome any obstacles.

#### Your Domains Overview

The following chart displays how you scored at the domain level.

#### **Effective Use of Domains**



#### **Overextended Use of Domains**

[] | Others





# **GROWS** Preparation

- Which leadership quality will most help me to be effective in the next six months?
- Which overextended leadership quality may limit me?
- Make a commitment to improve a quality
- Undertake a GROWS analysis



#### Leading with Vision

 Leading with Vision is evident in fatureorientiated leaders who are always connected to the larger patient, traplication and mission. They often make good strategy thinkers. Leaders with a lot of energy in these qualities can be very characteristic will be visionary. This makes them motivational and engaging, always ready to pak up and characteristic.

Generator

#### Leading with Drive

 Leading with Drive is evident in leaders who finds are proving things forward and making things hoppen with force of will. Iteochers on person