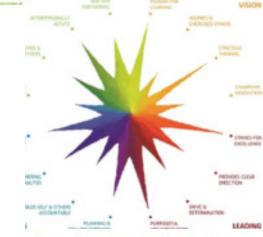

## Lumina Leader – Model

- 16 leadership qualities
- Each of these qualities builds into a complete leadership skill set
- Four leadership domains
- Colors to make 'sticky' and easy to remember

### Lumina Leader – 16 Qualities/ 4 Domains